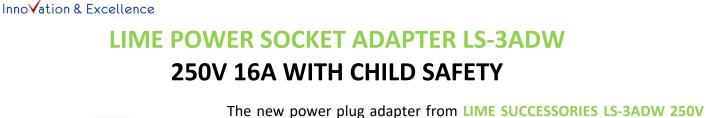

since 1999

**16A** allows you to be even more flexible with your electrical appliances. Includes 3 pass through power sockets mounted on the strip chassis with a 45 degree angle so you can use all of them simultaneously even with 90 degree angled power plugs. It comes with gold plated contacts for better conductivity and child safety so foreign objects won't be inserted in the power supply. It's specifications make it suitable for using all power sockets at the same time avoiding any cable entanglement.

## **Technical Characteristics:**

Fits straight to a wall power plug

- Power Socket Number: 3
- Power Input: 16A •
- Maximum Load 3680W
- Child Safety

ZCE Lime